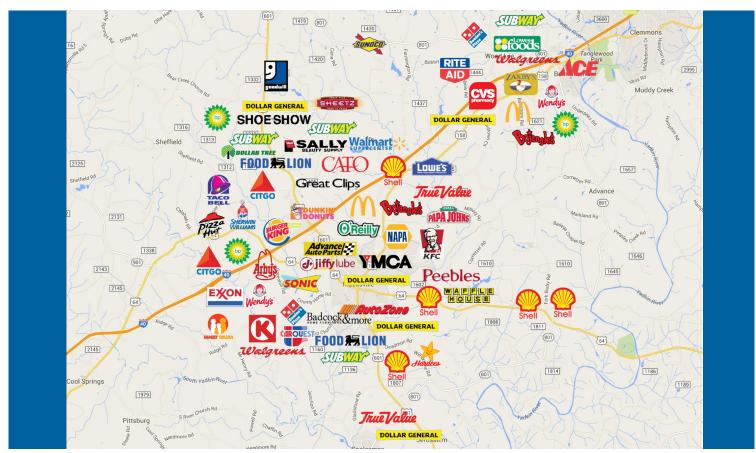

016 Estimated Primary Retail Trade Area Population



# RACE DISTRIBUTION AND AGE



# HOUSEHOLD INCOME

### AVERAGE HOUSEHOLD INCOME

\$ 7 0 , 4 1 °

### MEDIAN HOUSEHOLD INCOME

\$ 5 2 , 2 0 3

#### PER CAPITA INCOME

\$27,939

# OPPORTUNITY IN DAVIE COUNTY

### Bermuda Run

42.5

Potential Retail Sales \$505,768,997

Average Age

- Actual Sales \$109,189,507
- Sales Leakage \$396,579,490

### Cooleemee

- Potential Retail Sales \$119,817,567
- Actual Sales

\$6,234,285

Sales Leakage \$113,583,282

### Mocksville

- Potential Retail Sales \$1,003,905,400
- Actual Sales \$329,974,601
- Sales Leakage \$673,930,799

Terry Bralley, President nent Commission

Phone: 336.751.2714 Cell: 336.909.1403 terry.bradley@daviecounty.com www.daviecounty.com





### LOCATION MAP



## EXISTING RETAIL