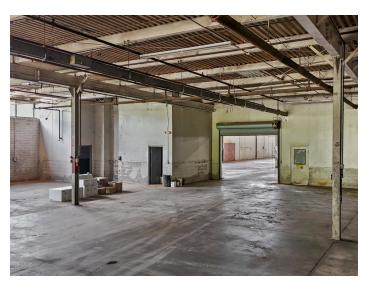

### DESCRIPTION

**Opportunity Zone!** ±185,742 SF industrial property in Mocksville. Ceiling heights vary from 14'-16' with a small section of the building being ±20'. 8 docks and 3 drive-ins with the ability to add more if needed. Ownership will modify, improve, or customize the property with acceptable lease terms. Public water and public sewer- property has 3,200amps, 277-480volt 3-phase. 18 acresspace for outdoor parking and storage. Estimated NNN charges: ±\$0.27. Fully sprinklered. Brand new roof under warranty.

### **KEY FEATURES**

- ±185,742 SF industrial property in Mocksville
- Ceiling heights vary from 14'-16' with a small section of the building being ±20'
- 8 docks and 3 drive-ins with the ability to add more if needed
- 3,200amps, 277-480volt 3-phase
- Fully sprinklered

#### **PROPERTY INFORMATION**

| PROPERTY TYPE   | Industrial       | DOCK DOORS      | 8       |  |
|-----------------|------------------|-----------------|---------|--|
| AVAILABLE SF ±  | 90,000 - 185,742 | DRIVE-IN DOORS  | 3       |  |
| BUILDING SF ±   | 185,742          | CEILING HEIGHTS | 14'-20' |  |
| ACRES           | 18.0             | COLUMN SPACING  | 30'-40' |  |
| PRICING & TERMS |                  |                 |         |  |