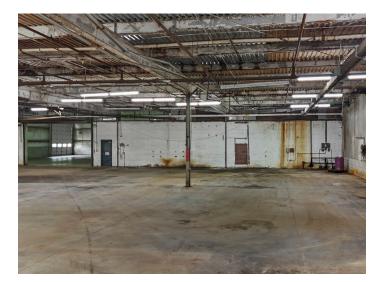

### DESCRIPTION

**Opportunity Zone!** ±185,742 SF industrial property in Mocksville. Ceiling heights vary from 14'-16' with a small section of the building being ±20'. 8 docks and 3 drive-ins with the ability to add more if needed. Ownership will modify, improve, or customize the property with acceptable lease terms. Public water and public sewer- property has 3,200amps, 277-480volt 3-phase. 18 acresspace for outdoor parking and storage. Estimated NNN charges: ±\$0.27. Fully sprinklered. Brand new roof under warranty.

### **KEY FEATURES**

- ±185,742 SF industrial property in Mocksville
- Ceiling heights vary from 14'-16' with a small section of the building being ±20'
- 8 docks and 3 drive-ins with the ability to add more if needed
- 3,200amps, 277-480volt 3-phase
- Fully sprinklered

#### **PROPERTY INFORMATION**

| PROPERTY TYPE   | Industrial       | DOCK DOORS      | 8       |  |
|-----------------|------------------|-----------------|---------|--|
| AVAILABLE SF ±  | 90,000 - 185,742 | DRIVE-IN DOORS  | 3       |  |
| BUILDING SF ±   | 185,742          | CEILING HEIGHTS | 14'-20' |  |
| ACRES           | 18.0             | COLUMN SPACING  | 30'-40' |  |
| PRICING & TERMS |                  |                 |         |  |