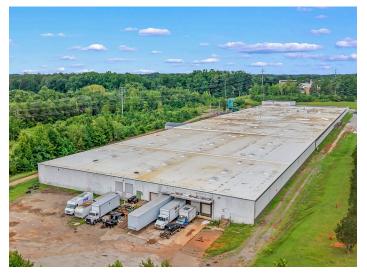

### DESCRIPTION

**Opportunity Zone!** ±185,742 SF industrial property in Mocksville. Ceiling heights vary from 14'-16' with a small section of the building being ±20'. 8 docks and 3 drive-ins with the ability to add more if needed. Ownership will modify, improve, or customize the property with acceptable lease terms. Public water and public sewer- property has 3,200amps, 277-480volt 3-phase. 18 acresspace for outdoor parking and storage. Estimated NNN charges: ±\$0.27. Fully sprinklered. Brand new roof under warranty.

### DESCRIPTION

**Opportunity Zone!** ±185,742 SF industrial property in Mocksville. Ceiling heights vary from 14'-16' with a small section of the building being ±20'. 8 docks and 3 drive-ins with the ability to add more if needed. Ownership will modify, improve, or customize the property with acceptable lease terms. Public water and public sewer- property has 3,200 amps, 277-480 volt 3-phase. 18 acres- space for outdoor parking and storage. Estimated NNN charges: ±\$0.27. Fully sprinklered. Brand new roof under warranty.

### **KEY FEATURES**

- ±185,742 SF industrial property in Mocksville
- Ceiling heights vary from 14'-16' with a small section of the building being ±20'
- 8 docks and 3 drive-ins with the ability to add more if needed
- 3,200amps, 277-480volt 3-phase
- Fully sprinklered