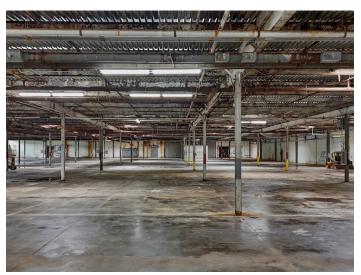

### DESCRIPTION

**Opportunity Zone!** ±185,742 SF industrial property in Mocksville. Ceiling heights vary from 14'-16' with a small section of the building being ±20'. 8 docks and 3 drive-ins with the ability to add more if needed. Ownership will modify, improve, or customize the property with acceptable lease terms. Public water and public sewer- property has 3,200amps, 277-480volt 3-phase. 18 acresspace for outdoor parking and storage. Estimated NNN charges: ±\$0.27. Fully sprinklered. Brand new roof under warranty.

### **KEY FEATURES**

- ±185,742 SF industrial property in Mocksville
- Ceiling heights vary from 14'-16' with a small section of the building being ±20'
- 8 docks and 3 drive-ins with the ability to add more if needed
- 3,200amps, 277-480volt 3-phase
- Fully sprinklered

#### **PROPERTY INFORMATION**

| PROPERTY TYPE   | Industrial       | DOCK DOORS      | 8       |  |
|-----------------|------------------|-----------------|---------|--|
| AVAILABLE SF ±  | 90,000 - 185,742 | DRIVE-IN DOORS  | 3       |  |
| BUILDING SF ±   | 185,742          | CEILING HEIGHTS | 14'-20' |  |
| ACRES           | 18.0             | COLUMN SPACING  | 30'-40' |  |
| PRICING & TERMS |                  |                 |         |  |