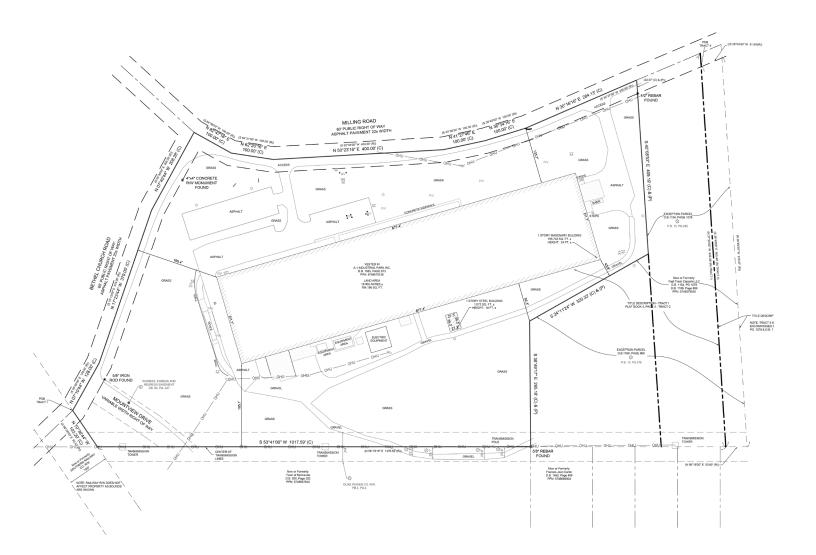

#### **PROPERTY INFORMATION**

| PROPERTY TYPE   | Industrial       | DOCK DOORS      | 8       |  |
|-----------------|------------------|-----------------|---------|--|
| AVAILABLE SF ±  | 90,000 - 185,742 | DRIVE-IN DOORS  | 3       |  |
| BUILDING SF ±   | 185,742          | CEILING HEIGHTS | 14'-20' |  |
| ACRES           | 18.0             | COLUMN SPACING  | 30'-40' |  |
| PRICING & TERMS |                  |                 |         |  |