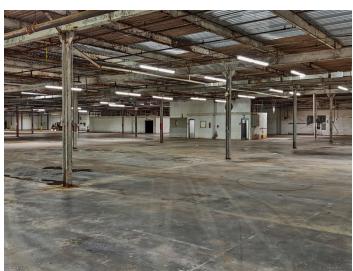

### DESCRIPTION

**Opportunity Zone!** ±185,742 SF industrial property in Mocksville. Ceiling heights vary from 14'-16' with a small section of the building being ±20'. 8 docks and 3 drive-ins with the ability to add more if needed. Ownership will modify, improve, or customize the property with acceptable lease terms. Public water and public sewer- property has 3,200amps, 277-480volt 3-phase. 18 acresspace for outdoor parking and storage. Estimated NNN charges: ±\$0.27. Fully sprinklered. Brand new roof under warranty.

### **KEY FEATURES**

- ±185,742 SF industrial property in Mocksville
- Ceiling heights vary from 14'-16' with a small section of the building being ±20'
- 8 docks and 3 drive-ins with the ability to add more if needed
- 3,200amps, 277-480volt 3-phase
- Fully sprinklered

#### **PROPERTY INFORMATION**

| PROPERTY TYPE   | Industrial       | DOCK DOORS      | 8       |  |
|-----------------|------------------|-----------------|---------|--|
| AVAILABLE SF ±  | 90,000 - 185,742 | DRIVE-IN DOORS  | 3       |  |
| BUILDING SF ±   | 185,742          | CEILING HEIGHTS | 14'-20' |  |
| ACRES           | 18.0             | COLUMN SPACING  | 30'-40' |  |
| PRICING & TERMS |                  |                 |         |  |