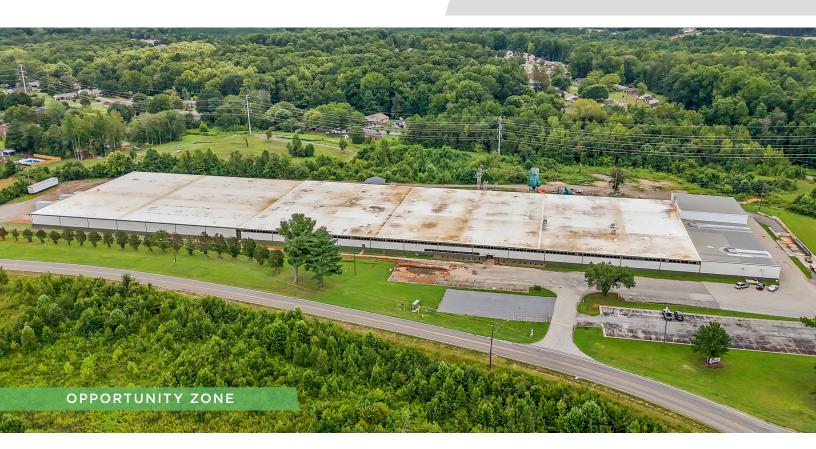

### DESCRIPTION

**Opportunity Zone!** ±185,742 SF industrial property in Mocksville. Ceiling heights vary from 14'-16' with a small section of the building being ±20'. 8 docks and 3 drive-ins with the ability to add more if needed. Ownership will modify, improve, or customize the property with acceptable lease terms. Public water and public sewer- property has 3,200amps, 277-480volt 3-phase. 18 acresspace for outdoor parking and storage. Estimated NNN charges: ±\$0.27. Fully sprinklered. Brand new roof under warranty.

### DESCRIPTION

**Opportunity Zone!** ±185,742 SF industrial property in Mocksville. Ceiling heights vary from 14'-16' with a small section of the building being ±20'. 8 docks and 3 drive-ins with the ability to add more if needed. Ownership will modify, improve, or customize the property with acceptable lease terms. Public water and public sewer- property has 3,200 amps, 277-480 volt 3-phase. 18 acres- space for outdoor parking and storage. Estimated NNN charges: ±\$0.27. Fully sprinklered. Brand new roof under warranty.

### **KEY FEATURES**

- ±185,742 SF industrial property in Mocksville
- Ceiling heights vary from 14'-16' with a small section of the building being ±20'
- 8 docks and 3 drive-ins with the ability to add more if needed
- 3,200amps, 277-480volt 3-phase
- Fully sprinklered