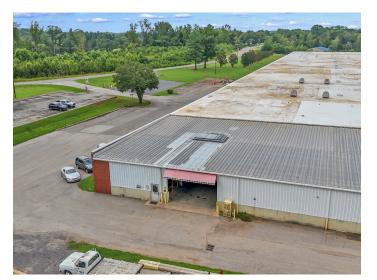

### DESCRIPTION

**Opportunity Zone!** ±185,742 SF industrial property in Mocksville. Ceiling heights vary from 14'-16' with a small section of the building being ±20'. 8 docks and 3 drive-ins with the ability to add more if needed. Ownership will modify, improve, or customize the property with acceptable lease terms. Public water and public sewer- property has 3,200amps, 277-480volt 3-phase. 18 acresspace for outdoor parking and storage. Estimated NNN charges: ±\$0.27. Fully sprinklered. Brand new roof under warranty.

### **KEY FEATURES**

- ±185,742 SF industrial property in Mocksville
- Ceiling heights vary from 14'-16' with a small section of the building being ±20'
- 8 docks and 3 drive-ins with the ability to add more if needed
- 3,200amps, 277-480volt 3-phase
- Fully sprinklered

#### **PROPERTY INFORMATION**

| PROPERTY TYPE   | Industrial       | DOCK DOORS      | 8       |  |
|-----------------|------------------|-----------------|---------|--|
| AVAILABLE SF ±  | 90,000 - 185,742 | DRIVE-IN DOORS  | 3       |  |
| BUILDING SF ±   | 185,742          | CEILING HEIGHTS | 14'-20' |  |
| ACRES           | 18.0             | COLUMN SPACING  | 30'-40' |  |
| PRICING & TERMS |                  |                 |         |  |

### DESCRIPTION

**Opportunity Zone!** ±185,742 SF industrial property in Mocksville. Ceiling heights vary from 14'-16' with a small section of the building being ±20'. 8 docks and 3 drive-ins with the ability to add more if needed. Ownership will modify, improve, or customize the property with acceptable lease terms. Public water and public sewer- property has 3,200 amps, 277-480 volt 3-phase. 18 acres- space for outdoor parking and storage. Estimated NNN charges: ±\$0.27. Fully sprinklered. Brand new roof under warranty.