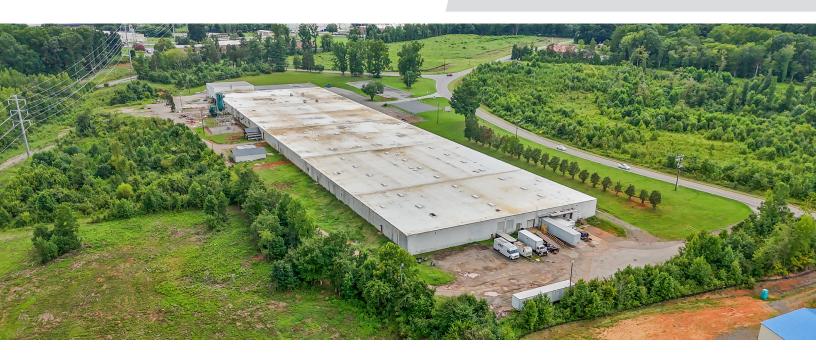

### DESCRIPTION

**Opportunity Zone!** ±185,742 SF industrial property in Mocksville. Ceiling heights vary from 14'-16' with a small section of the building being ±20'. 8 docks and 3 drive-ins with the ability to add more if needed. Ownership will modify, improve, or customize the property with acceptable lease terms. Public water and public sewer- property has 3,200amps, 277-480volt 3-phase. 18 acresspace for outdoor parking and storage. Estimated NNN charges: ±\$0.27. Fully sprinklered. Brand new roof under warranty.

### **KEY FEATURES**

- ±185,742 SF industrial property in Mocksville
- Ceiling heights vary from 14'-16' with a small section of the building being ±20'
- 8 docks and 3 drive-ins with the ability to add more if needed
- 3,200amps, 277-480volt 3-phase
- Fully sprinklered

#### **PROPERTY INFORMATION**

| PROPERTY TYPE   | Industrial       | DOCK DOORS      | 8       |  |
|-----------------|------------------|-----------------|---------|--|
| AVAILABLE SF ±  | 90,000 - 185,742 | DRIVE-IN DOORS  | 3       |  |
| BUILDING SF ±   | 185,742          | CEILING HEIGHTS | 14'-20' |  |
| ACRES           | 18.0             | COLUMN SPACING  | 30'-40' |  |
| PRICING & TERMS |                  |                 |         |  |