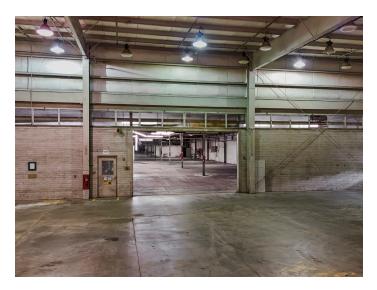

### DESCRIPTION

**Opportunity Zone!** ±185,742 SF industrial property in Mocksville. Ceiling heights vary from 14'-16' with a small section of the building being ±20'. 8 docks and 3 drive-ins with the ability to add more if needed. Ownership will modify, improve, or customize the property with acceptable lease terms. Public water and public sewer- property has 3,200amps, 277-480volt 3-phase. 18 acresspace for outdoor parking and storage. Estimated NNN charges: ±\$0.27. Fully sprinklered. Brand new roof under warranty.

### **KEY FEATURES**

- ±185,742 SF industrial property in Mocksville
- Ceiling heights vary from 14'-16' with a small section of the building being ±20'
- 8 docks and 3 drive-ins with the ability to add more if needed
- 3,200amps, 277-480volt 3-phase
- Fully sprinklered

#### **PROPERTY INFORMATION**

| PROPERTY TYPE   | Industrial       | DOCK DOORS      | 8       |  |
|-----------------|------------------|-----------------|---------|--|
| AVAILABLE SF ±  | 90,000 - 185,742 | DRIVE-IN DOORS  | 3       |  |
| BUILDING SF ±   | 185,742          | CEILING HEIGHTS | 14'-20' |  |
| ACRES           | 18.0             | COLUMN SPACING  | 30'-40' |  |
| PRICING & TERMS |                  |                 |         |  |