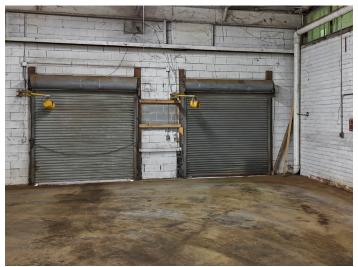

### DESCRIPTION

**Opportunity Zone!** ±185,742 SF industrial property in Mocksville. Ceiling heights vary from 14'-16' with a small section of the building being ±20'. 8 docks and 3 drive-ins with the ability to add more if needed. Ownership will modify, improve, or customize the property with acceptable lease terms. Public water and public sewer- property has 3,200amps, 277-480volt 3-phase. 18 acresspace for outdoor parking and storage. Estimated NNN charges: ±\$0.27. Fully sprinklered. Brand new roof under warranty.

### **KEY FEATURES**

- ±185,742 SF industrial property in Mocksville
- Ceiling heights vary from 14'-16' with a small section of the building being ±20'
- 8 docks and 3 drive-ins with the ability to add more if needed
- 3,200amps, 277-480volt 3-phase
- Fully sprinklered

#### **PROPERTY INFORMATION**

| PROPERTY TYPE   | Industrial       | DOCK DOORS      | 8       |  |
|-----------------|------------------|-----------------|---------|--|
| AVAILABLE SF ±  | 90,000 - 185,742 | DRIVE-IN DOORS  | 3       |  |
| BUILDING SF ±   | 185,742          | CEILING HEIGHTS | 14'-20' |  |
| ACRES           | 18.0             | COLUMN SPACING  | 30'-40' |  |
| PRICING & TERMS |                  |                 |         |  |