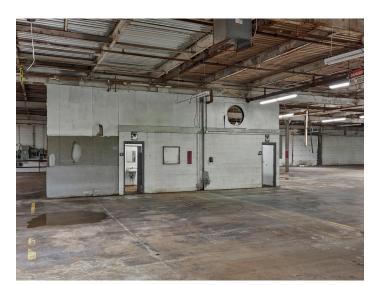

### DESCRIPTION

**Opportunity Zone!** ±185,742 SF industrial property in Mocksville. Ceiling heights vary from 14'-16' with a small section of the building being ±20'. 8 docks and 3 drive-ins with the ability to add more if needed. Ownership will modify, improve, or customize the property with acceptable lease terms. Public water and public sewer- property has 3,200amps, 277-480volt 3-phase. 18 acresspace for outdoor parking and storage. Estimated NNN charges: ±\$0.27. Fully sprinklered. Brand new roof under warranty.

### **KEY FEATURES**

- ±185,742 SF industrial property in Mocksville
- Ceiling heights vary from 14'-16' with a small section of the building being ±20'
- 8 docks and 3 drive-ins with the ability to add more if needed
- 3,200amps, 277-480volt 3-phase
- Fully sprinklered

#### **PROPERTY INFORMATION**

| PROPERTY TYPE   | Industrial       | DOCK DOORS      | 8       |  |
|-----------------|------------------|-----------------|---------|--|
| AVAILABLE SF ±  | 90,000 - 185,742 | DRIVE-IN DOORS  | 3       |  |
| BUILDING SF ±   | 185,742          | CEILING HEIGHTS | 14'-20' |  |
| ACRES           | 18.0             | COLUMN SPACING  | 30'-40' |  |
| PRICING & TERMS |                  |                 |         |  |