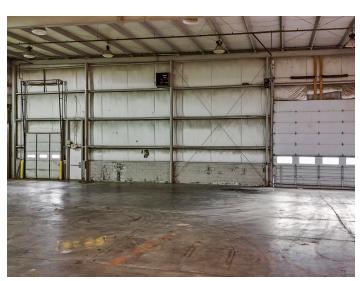

### DESCRIPTION

**Opportunity Zone!** ±185,742 SF industrial property in Mocksville. Ceiling heights vary from 14'-16' with a small section of the building being ±20'. 8 docks and 3 drive-ins with the ability to add more if needed. Ownership will modify, improve, or customize the property with acceptable lease terms. Public water and public sewer- property has 3,200amps, 277-480volt 3-phase. 18 acresspace for outdoor parking and storage. Estimated NNN charges: ±\$0.27. Fully sprinklered. Brand new roof under warranty.

### **KEY FEATURES**

- ±185,742 SF industrial property in Mocksville
- Ceiling heights vary from 14'-16' with a small section of the building being ±20'
- 8 docks and 3 drive-ins with the ability to add more if needed
- 3,200amps, 277-480volt 3-phase
- Fully sprinklered

#### **PROPERTY INFORMATION**

| PROPERTY TYPE   | Industrial       | DOCK DOORS      | 8       |  |
|-----------------|------------------|-----------------|---------|--|
| AVAILABLE SF ±  | 90,000 - 185,742 | DRIVE-IN DOORS  | 3       |  |
| BUILDING SF ±   | 185,742          | CEILING HEIGHTS | 14'-20' |  |
| ACRES           | 18.0             | COLUMN SPACING  | 30'-40' |  |
| PRICING & TERMS |                  |                 |         |  |