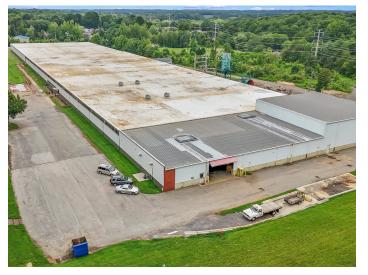

### DESCRIPTION

**Opportunity Zone!** ±185,742 SF industrial property in Mocksville. Ceiling heights vary from 14'-16' with a small section of the building being ±20'. 8 docks and 3 drive-ins with the ability to add more if needed. Ownership will modify, improve, or customize the property with acceptable lease terms. Public water and public sewer- property has 3,200amps, 277-480volt 3-phase. 18 acresspace for outdoor parking and storage. Estimated NNN charges: ±\$0.27. Fully sprinklered. Brand new roof under warranty.

### **KEY FEATURES**

- ±185,742 SF industrial property in Mocksville
- Ceiling heights vary from 14'-16' with a small section of the building being ±20'
- 8 docks and 3 drive-ins with the ability to add more if needed
- 3,200amps, 277-480volt 3-phase
- Fully sprinklered

#### **PROPERTY INFORMATION**

| PROPERTY TYPE   | Industrial       | DOCK DOORS      | 8       |  |
|-----------------|------------------|-----------------|---------|--|
| AVAILABLE SF ±  | 90,000 - 185,742 | DRIVE-IN DOORS  | 3       |  |
| BUILDING SF ±   | 185,742          | CEILING HEIGHTS | 14'-20' |  |
| ACRES           | 18.0             | COLUMN SPACING  | 30'-40' |  |
| PRICING & TERMS |                  |                 |         |  |

### DESCRIPTION

**Opportunity Zone!** ±185,742 SF industrial property in Mocksville. Ceiling heights vary from 14'-16' with a small section of the building being ±20'. 8 docks and 3 drive-ins with the ability to add more if needed. Ownership will modify, improve, or customize the property with acceptable lease terms. Public water and public sewer- property has 3,200 amps, 277-480 volt 3-phase. 18 acres- space for outdoor parking and storage. Estimated NNN charges: ±\$0.27. Fully sprinklered. Brand new roof under warranty.